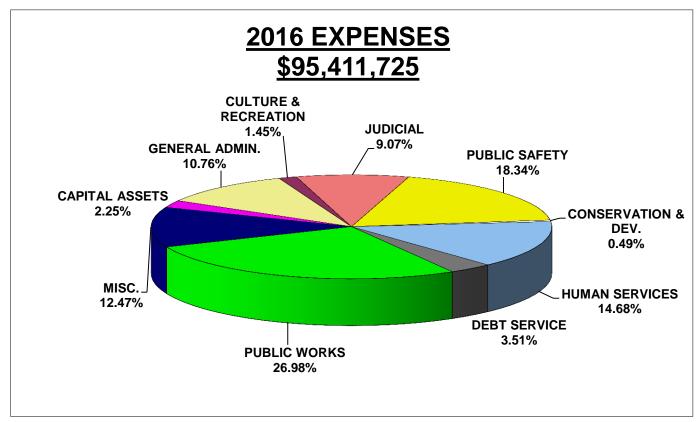

## EXPENSES AND OTHER FINANCIAL USES

| November 12, 2015                                                    | 2015<br>APPROVED                 | 2016<br>PRELIMINARY          | VARIANCE<br>INCREASE     | PERCENT<br>INCREASE              |
|----------------------------------------------------------------------|----------------------------------|------------------------------|--------------------------|----------------------------------|
|                                                                      | <u>BUDGET</u>                    | <u>BUDGET</u>                | (DECREASE)               | (DECREASE)                       |
| EXPENSES                                                             | 50 300 400                       |                              | 4 0 4 0 4 0 7            | 0.040/                           |
| GENERAL GOV. FUNDS                                                   | 59,788,199                       | 61,006,386                   | 1,218,187                | 2.04%                            |
| SPECIAL REVENUE FUNDS                                                | 13,949,358                       | 12,073,457                   | (1,875,901)              | -13.45%                          |
|                                                                      | 3,655,551                        | 3,349,604                    | (305,947)                | -8.37%                           |
| CAPITAL PROJECT FUNDS<br>ENTERPRISE FUNDS                            | -                                | -<br>18,982,278              | (617 306)                | 0.00%<br>-3.15%                  |
| TOTAL EXPENSES                                                       | 19,599,584<br>96,992,692         | 95,411,725                   | (617,306)<br>(1,580,967) | - <u>3.15%</u><br>- <b>1.63%</b> |
| TOTAL EXPENSES                                                       | 50,552,052                       | 55,411,725                   | (1,500,907)              | -1.03 //                         |
| OTHER FINANCING USES                                                 |                                  |                              |                          |                                  |
| GENERAL GOV. FUNDS                                                   | 5,293,427                        | 4,943,364                    | (350,063)                | -6.61%                           |
| SPECIAL REVENUE FUNDS                                                | 250,000                          | 250,000                      | -                        | 0.00%                            |
| ENTERPRISE FUNDS                                                     | 1,843,051                        | 1,953,000                    | 109,949                  | 5.97%                            |
| TOTAL OTHER FINANCIAL USES                                           | 7,386,478                        | 7,146,364                    | (240,114)                | -3.25%                           |
|                                                                      |                                  | i                            |                          |                                  |
| TOTAL EXPENSES & OTHER USES                                          | 104,379,170                      | 102,558,089                  | (1,821,081)              | -1.74%                           |
| S9<br>ENTERPRISE<br>FUND<br>19.90%<br>DEBT SERVICE<br>FUNDS<br>3.51% | EXPENSE<br>5,411,725             | GENERAL<br>FUNDS<br>63.94%   | 5                        |                                  |
|                                                                      | EXPENSE<br>6,992,692             | <u>ES</u>                    |                          |                                  |
| 3.///% RE                                                            | PECIAL<br>VENUE<br>UNDS<br>4,38% | GENERAL O<br>FUNDS<br>61.64% | ;                        |                                  |