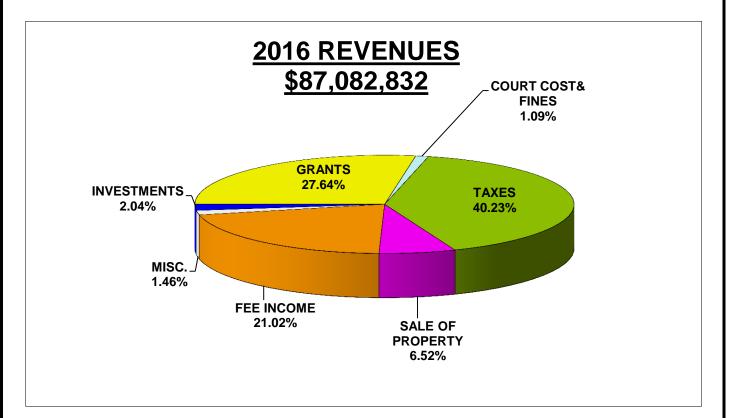

## **REVENUES AND OTHER FINANCIAL SOURCES**

|                               | 2015<br>APPROVED<br><u>BUDGET</u> | 2016<br>PRELIMINARY<br><u>BUDGET</u> | VARIANCE<br>INCREASE<br>(DECREASE) | PERCENT<br>INCREASE<br>(DECREASE) |
|-------------------------------|-----------------------------------|--------------------------------------|------------------------------------|-----------------------------------|
| REVENUES                      |                                   |                                      |                                    |                                   |
| GENERAL GOV. FUNDS            | 53,524,408                        | 54,970,370                           | 1,445,962                          | 2.70%                             |
| SPECIAL REVENUE FUNDS         | 12,091,295                        | 12,713,547                           | 622,252                            | 5.15%                             |
| CAPITAL PROJECT FUNDS         | -                                 | -                                    | -                                  | 0.00%                             |
| ENTERPRISE FUNDS              | 20,953,096                        | 19,398,915                           | (1,554,181)                        | -7.42%                            |
| TOTAL REVENUES                | 86,568,799                        | 87,082,832                           | 514,033                            | 0.59%                             |
| OTHER FINANCING SOURCES       |                                   |                                      |                                    |                                   |
| GENERAL GOV. FUNDS            | 3,650,076                         | 3,673,951                            | 23,875                             | 0.65%                             |
| SPECIAL REVENUE FUNDS         | 80,851                            | 122,809                              | 41,958                             | 51.90%                            |
| DEBT SERVICE FUNDS            | 3,655,551                         | 3,349,604                            | (305,947)                          | -8.37%                            |
| TOTAL OTHER FINANCIAL SOURCES | 7,386,478                         | 7,146,364                            | (240,114)                          | -3.25%                            |
| TOTAL REVENUE & OTHER SOURCES | 93,955,277                        | 94,229,196                           | 273,919                            | 0.29%                             |