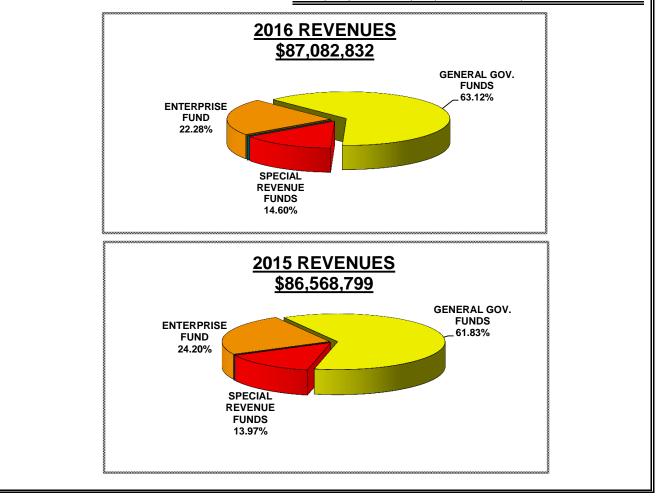

## **REVENUES AND OTHER FINANCIAL SOURCES**

|                               | 2015<br>APPROVED<br><u>BUDGET</u> | 2016<br>PRELIMINARY<br><u>BUDGET</u> | VARIANCE<br>INCREASE<br>(DECREASE) | PERCENT<br>INCREASE<br>(DECREASE) |
|-------------------------------|-----------------------------------|--------------------------------------|------------------------------------|-----------------------------------|
| REVENUES                      |                                   |                                      |                                    |                                   |
| GENERAL GOV. FUNDS            | 53,524,408                        | 54,970,370                           | 1,445,962                          | 2.70%                             |
| SPECIAL REVENUE FUNDS         | 12,091,295                        | 12,713,547                           | 622,252                            | 5.15%                             |
| CAPITAL PROJECT FUNDS         | -                                 | -                                    | -                                  | 0.00%                             |
| ENTERPRISE FUNDS              | 20,953,096                        | 19,398,915                           | (1,554,181)                        | -7.42%                            |
| TOTAL REVENUES                | 86,568,799                        | 87,082,832                           | 514,033                            | 0.59%                             |
| OTHER FINANCING SOURCES       |                                   |                                      |                                    |                                   |
| GENERAL GOV. FUNDS            | 3,650,076                         | 3,673,951                            | 23,875                             | 0.65%                             |
| SPECIAL REVENUE FUNDS         | 80,851                            | 122,809                              | 41,958                             | 51.90%                            |
| DEBT SERVICE FUNDS            | 3,655,551                         | 3,349,604                            | (305,947)                          | -8.37%                            |
| TOTAL OTHER FINANCIAL SOURCES | 7,386,478                         | 7,146,364                            | (240,114)                          | -3.25%                            |
| TOTAL REVENUE & OTHER SOURCES | 93,955,277                        | 94,229,196                           | 273,919                            | 0.29%                             |