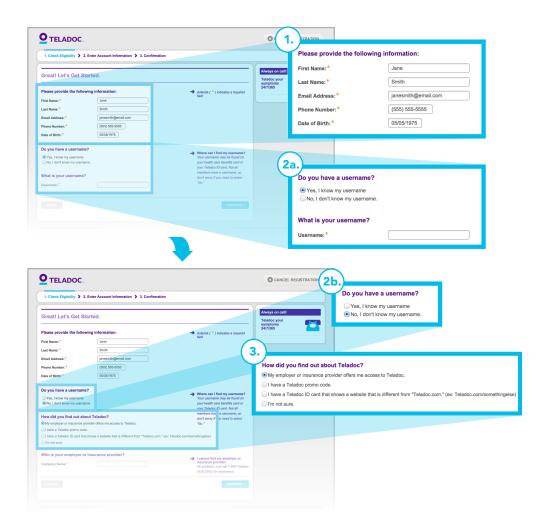

## Get started with Teladoc®

It's quick and easy to set up your account online. Visit the Teladoc website and click "Set up account". Then follow the instructions below.

- Provide your name, contact information, and date of birth
- If you have a username, choose "Yes" and enter it here. If you don't have a username, choose "No, I don't have a username."

Not all members have a username, so don't worry if you need to select "No."

 Select one of the four options that detail how you found out about Teladoc and enter the requested information.