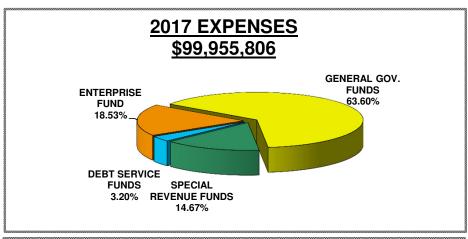

## **EXPENSES AND OTHER FINANCIAL USES**

December 20, 2016

| December 20, 2010           | <b>2016</b><br>APPROVED | <b>2017</b><br>APPROVED | VARIANCE<br>INCREASE | PERCENT<br>INCREASE |
|-----------------------------|-------------------------|-------------------------|----------------------|---------------------|
|                             | <u>BUDGET</u>           | <u>BUDGET</u>           | (DECREASE)           | (DECREASE)          |
| EXPENSES                    |                         |                         |                      |                     |
| GENERAL GOV. FUNDS          | 61,737,295              | 63,572,363              | 1,835,068            | 2.97%               |
| SPECIAL REVENUE FUNDS       | 12,137,999              | 14,661,494              | 2,523,495            | 20.79%              |
| DEBT SERVICE FUNDS          | 3,349,604               | 3,203,308               | (146,296)            | -4.37%              |
| CAPITAL PROJECT FUNDS       | -                       | -                       | -                    | 0.00%               |
| ENTERPRISE FUNDS            | 19,132,544              | 18,518,641              | (613,903)            | -3.21%              |
| TOTAL EXPENSES              | 96,357,442              | 99,955,806              | 3,598,364            | 3.73%               |
| OTHER FINANCING USES        |                         |                         |                      |                     |
| GENERAL GOV. FUNDS          | 5,274,136               | 4,970,946               | (303,190)            | -5.75%              |
| SPECIAL REVENUE FUNDS       | 250,000                 | 250,000                 | -                    | 0.00%               |
| ENTERPRISE FUNDS            | 1,953,000               | 1,954,750               | 1,750                | 0.09%               |
| TOTAL OTHER FINANCIAL USES  | 7,477,136               | 7,175,696               | (301,440)            | -4.03%              |
| TOTAL EXPENSES & OTHER USES | 103,834,578             | 107,131,502             | 3,296,924            | 3.18%               |