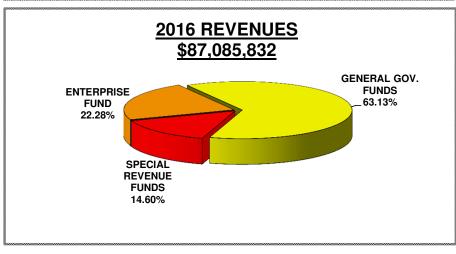

## **REVENUES AND OTHER FINANCIAL SOURCES**

December 20, 2016

|                               | <b>2016</b><br>APPROVED<br><u>BUDGET</u> | <b>2017</b><br>APPROVED<br><u>BUDGET</u> | VARIANCE<br>INCREASE<br>(DECREASE) | PERCENT<br>INCREASE<br>(DECREASE) |
|-------------------------------|------------------------------------------|------------------------------------------|------------------------------------|-----------------------------------|
| REVENUES                      |                                          |                                          |                                    |                                   |
| GENERAL GOV. FUNDS            | 54,973,370                               | 54,907,416                               | (65,954)                           | -0.12%                            |
| SPECIAL REVENUE FUNDS         | 12,713,547                               | 15,502,149                               | 2,788,602                          | 21.93%                            |
| CAPITAL PROJECT FUNDS         | -                                        | -                                        | -                                  | 0.00%                             |
| ENTERPRISE FUNDS              | 19,398,915                               | 18,757,765                               | (641,150)                          | -3.31%                            |
| TOTAL REVENUES                | 87,085,832                               | 89,167,330                               | 2,081,498                          | 2.39%                             |
| OTHER FINANCING SOURCES       |                                          |                                          |                                    |                                   |
| GENERAL GOV. FUNDS            | 4,004,723                                | 5,927,924                                | 1,923,201                          | 48.02%                            |
| SPECIAL REVENUE FUNDS         | 122,809                                  | 44,464                                   | (78,345)                           | -63.79%                           |
| DEBT SERVICE FUNDS            | 3,349,604                                | 3,203,308                                | (146,296)                          | -4.37%                            |
| TOTAL OTHER FINANCIAL SOURCES | 7,477,136                                | 9,175,696                                | 1,698,560                          | 22.72%                            |
| TOTAL REVENUE & OTHER SOURCES | 94,562,968                               | 98,343,026                               | 3,780,058                          | 4.00%                             |