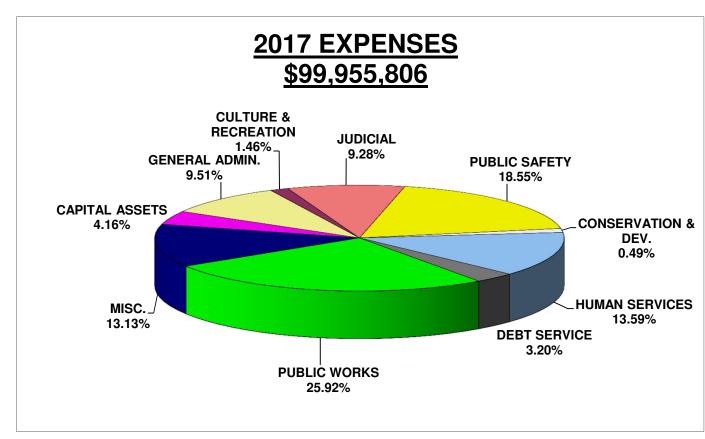

## **EXPENSES AND OTHER FINANCIAL USES**

December 20, 2016

| December 20, 2010           | <b>2016</b><br>APPROVED | <b>2017</b><br>APPROVED | VARIANCE<br>INCREASE | PERCENT<br>INCREASE |
|-----------------------------|-------------------------|-------------------------|----------------------|---------------------|
|                             | <u>BUDGET</u>           | <u>BUDGET</u>           | (DECREASE)           | (DECREASE)          |
| EXPENSES                    |                         |                         |                      |                     |
| GENERAL GOV. FUNDS          | 61,737,295              | 63,572,363              | 1,835,068            | 2.97%               |
| SPECIAL REVENUE FUNDS       | 12,137,999              | 14,661,494              | 2,523,495            | 20.79%              |
| DEBT SERVICE FUNDS          | 3,349,604               | 3,203,308               | (146,296)            | -4.37%              |
| CAPITAL PROJECT FUNDS       | -                       | -                       | -                    | 0.00%               |
| ENTERPRISE FUNDS            | 19,132,544              | 18,518,641              | (613,903)            | -3.21%              |
| TOTAL EXPENSES              | 96,357,442              | 99,955,806              | 3,598,364            | 3.73%               |
| OTHER FINANCING USES        |                         |                         |                      |                     |
| GENERAL GOV. FUNDS          | 5,274,136               | 4,970,946               | (303,190)            | -5.75%              |
| SPECIAL REVENUE FUNDS       | 250,000                 | 250,000                 | -                    | 0.00%               |
| ENTERPRISE FUNDS            | 1,953,000               | 1,954,750               | 1,750                | 0.09%               |
| TOTAL OTHER FINANCIAL USES  | 7,477,136               | 7,175,696               | (301,440)            | -4.03%              |
| TOTAL EXPENSES & OTHER USES | 103,834,578             | 107,131,502             | 3,296,924            | 3.18%               |