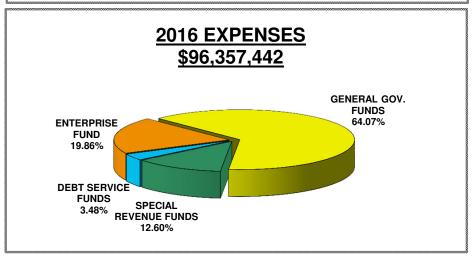

## **EXPENSES AND OTHER FINANCIAL USES**

December 20, 2016

| December 20, 2010           | <b>2016</b><br>APPROVED | <b>2017</b><br>APPROVED | VARIANCE<br>INCREASE | PERCENT<br>INCREASE |
|-----------------------------|-------------------------|-------------------------|----------------------|---------------------|
|                             | <u>BUDGET</u>           | <u>BUDGET</u>           | (DECREASE)           | (DECREASE)          |
| EXPENSES                    |                         |                         |                      |                     |
| GENERAL GOV. FUNDS          | 61,737,295              | 63,572,363              | 1,835,068            | 2.97%               |
| SPECIAL REVENUE FUNDS       | 12,137,999              | 14,661,494              | 2,523,495            | 20.79%              |
| DEBT SERVICE FUNDS          | 3,349,604               | 3,203,308               | (146,296)            | -4.37%              |
| CAPITAL PROJECT FUNDS       | -                       | -                       | -                    | 0.00%               |
| ENTERPRISE FUNDS            | 19,132,544              | 18,518,641              | (613,903)            | -3.21%              |
| TOTAL EXPENSES              | 96,357,442              | 99,955,806              | 3,598,364            | 3.73%               |
| OTHER FINANCING USES        |                         |                         |                      |                     |
| GENERAL GOV. FUNDS          | 5,274,136               | 4,970,946               | (303,190)            | -5.75%              |
| SPECIAL REVENUE FUNDS       | 250,000                 | 250,000                 | -                    | 0.00%               |
| ENTERPRISE FUNDS            | 1,953,000               | 1,954,750               | 1,750                | 0.09%               |
| TOTAL OTHER FINANCIAL USES  | 7,477,136               | 7,175,696               | (301,440)            | -4.03%              |
| TOTAL EXPENSES & OTHER USES | 103,834,578             | 107,131,502             | 3,296,924            | 3.18%               |