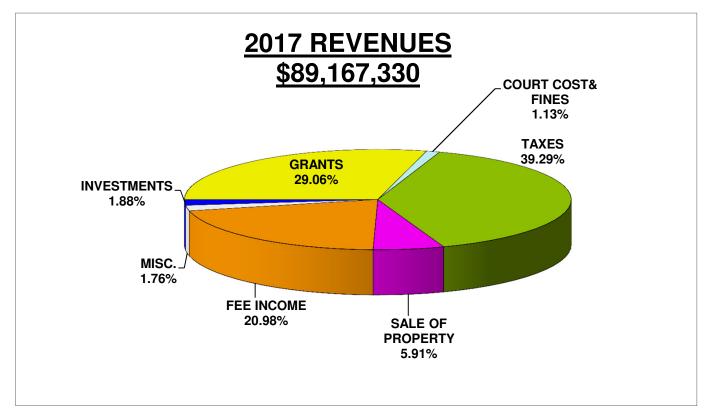

## **REVENUES AND OTHER FINANCIAL SOURCES**

December 20, 2016

|                               | <b>2016</b><br>APPROVED<br><u>BUDGET</u> | <b>2017</b><br>APPROVED<br><u>BUDGET</u> | VARIANCE<br>INCREASE<br>(DECREASE) | PERCENT<br>INCREASE<br>(DECREASE) |
|-------------------------------|------------------------------------------|------------------------------------------|------------------------------------|-----------------------------------|
| REVENUES                      |                                          |                                          |                                    |                                   |
| GENERAL GOV. FUNDS            | 54,973,370                               | 54,907,416                               | (65,954)                           | -0.12%                            |
| SPECIAL REVENUE FUNDS         | 12,713,547                               | 15,502,149                               | 2,788,602                          | 21.93%                            |
| CAPITAL PROJECT FUNDS         | -                                        | -                                        | -                                  | 0.00%                             |
| ENTERPRISE FUNDS              | 19,398,915                               | 18,757,765                               | (641,150)                          | -3.31%                            |
| TOTAL REVENUES                | 87,085,832                               | 89,167,330                               | 2,081,498                          | 2.39%                             |
| OTHER FINANCING SOURCES       |                                          |                                          |                                    |                                   |
| GENERAL GOV. FUNDS            | 4,004,723                                | 5,927,924                                | 1,923,201                          | 48.02%                            |
| SPECIAL REVENUE FUNDS         | 122,809                                  | 44,464                                   | (78,345)                           | -63.79%                           |
| DEBT SERVICE FUNDS            | 3,349,604                                | 3,203,308                                | (146,296)                          | -4.37%                            |
| TOTAL OTHER FINANCIAL SOURCES | 7,477,136                                | 9,175,696                                | 1,698,560                          | 22.72%                            |
| TOTAL REVENUE & OTHER SOURCES | 94,562,968                               | 98,343,026                               | 3,780,058                          | 4.00%                             |