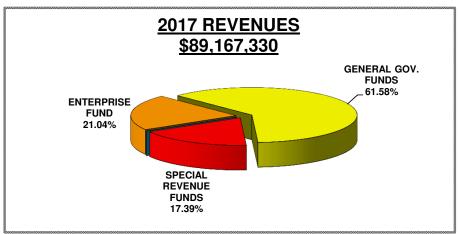

## **REVENUES AND OTHER FINANCIAL SOURCES**

December 20, 2016

|                               | <b>2016</b><br>APPROVED<br><u>BUDGET</u> | <b>2017</b><br>APPROVED<br><u>BUDGET</u> | VARIANCE<br>INCREASE<br>(DECREASE) | PERCENT<br>INCREASE<br>(DECREASE) |
|-------------------------------|------------------------------------------|------------------------------------------|------------------------------------|-----------------------------------|
| REVENUES                      |                                          |                                          |                                    |                                   |
| GENERAL GOV. FUNDS            | 54,973,370                               | 54,907,416                               | (65,954)                           | -0.12%                            |
| SPECIAL REVENUE FUNDS         | 12,713,547                               | 15,502,149                               | 2,788,602                          | 21.93%                            |
| CAPITAL PROJECT FUNDS         | -                                        | -                                        | -                                  | 0.00%                             |
| ENTERPRISE FUNDS              | 19,398,915                               | 18,757,765                               | (641,150)                          | -3.31%                            |
| TOTAL REVENUES                | 87,085,832                               | 89,167,330                               | 2,081,498                          | 2.39%                             |
| OTHER FINANCING SOURCES       |                                          |                                          |                                    |                                   |
| GENERAL GOV. FUNDS            | 4,004,723                                | 5,927,924                                | 1,923,201                          | 48.02%                            |
| SPECIAL REVENUE FUNDS         | 122,809                                  | 44,464                                   | (78,345)                           | -63.79%                           |
| DEBT SERVICE FUNDS            | 3,349,604                                | 3,203,308                                | (146,296)                          | -4.37%                            |
| TOTAL OTHER FINANCIAL SOURCES | 7,477,136                                | 9,175,696                                | 1,698,560                          | 22.72%                            |
| TOTAL REVENUE & OTHER SOURCES | 94,562,968                               | 98,343,026                               | 3,780,058                          | 4.00%                             |