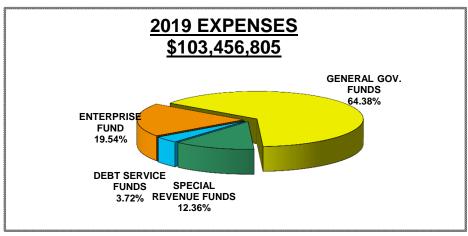

#### **EXPENSES AND OTHER FINANCIAL USES**

December 13, 2018

| December 13, 2016           | 2018          | 2019          | VARIANCE    | PERCENT    |
|-----------------------------|---------------|---------------|-------------|------------|
|                             | APPROVED      | APPROVED      | INCREASE    | INCREASE   |
|                             | <b>BUDGET</b> | <b>BUDGET</b> | (DECREASE)  | (DECREASE) |
| EXPENSES                    |               |               |             | ,          |
| GENERAL GOV. FUNDS          | 58,495,315    | 66,604,673    | 8,109,358   | 13.86%     |
| SPECIAL REVENUE FUNDS       | 20,002,288    | 12,787,692    | (7,214,596) | -36.07%    |
| DEBT SERVICE FUNDS          | 2,681,046     | 3,850,567     | 1,169,521   | 43.62%     |
| CAPITAL PROJECT FUNDS       | -             | -             | -           | 0.00%      |
| ENTERPRISE FUNDS            | 19,570,068    | 20,213,873    | 643,805     | 3.29%      |
| TOTAL EXPENSES              | 100,748,717   | 103,456,805   | 2,708,088   | 2.69%      |
| OTHER FINANCING HOES        |               |               |             |            |
| OTHER FINANCING USES        |               | 0.4-4.4-0     |             |            |
| GENERAL GOV. FUNDS          | 2,826,421     | 6,151,150     | 3,324,729   | 117.63%    |
| SPECIAL REVENUE FUNDS       | -             | -             | -           | 0.00%      |
| ENTERPRISE FUNDS            | 1,978,557     | 2,065,000     | 86,443      | 4.37%      |
| TOTAL OTHER FINANCIAL USES  | 4,804,978     | 8,216,150     | 3,411,172   | 70.99%     |
| TOTAL EXPENSES & OTHER USES | 105,553,695   | 111,672,955   | 6,119,260   | 5.80%      |