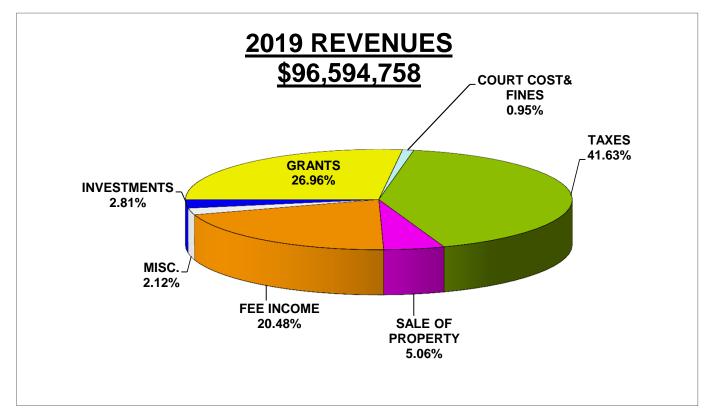

# COUNTY OF LYCOMING BUDGET SUMMARY FOR 2018 AND 2019

#### **REVENUES AND OTHER FINANCIAL SOURCES**

| Decem | ber 1 | 13, | 20 | 18 |
|-------|-------|-----|----|----|
|       |       |     |    |    |

| December 13, 2010             | <b>2018</b><br>APPROVED<br>BUDGET | <b>2019</b><br>APPROVED<br>BUDGET | VARIANCE<br>INCREASE<br>(DECREASE) | PERCENT<br>INCREASE<br>(DECREASE) |
|-------------------------------|-----------------------------------|-----------------------------------|------------------------------------|-----------------------------------|
| REVENUES                      |                                   | <u> </u>                          | <u>,===,==,</u>                    | (==0::=-:0=)                      |
| GENERAL GOV. FUNDS            | 62,276,593                        | 61,339,288                        | (937,305)                          | -1.51%                            |
| SPECIAL REVENUE FUNDS         | 17,718,453                        | 15,347,689                        | (2,370,764)                        | -13.38%                           |
| CAPITAL PROJECT FUNDS         | -                                 | -                                 | -<br>-                             | 0.00%                             |
| ENTERPRISE FUNDS              | 19,222,219                        | 19,907,781                        | 685,562                            | 3.57%                             |
| TOTAL REVENUES                | 99,217,265                        | 96,594,758                        | (2,622,507)                        | -2.64%                            |
| OTHER FINANCING SOURCES       |                                   |                                   |                                    |                                   |
| GENERAL GOV. FUNDS            | 2,092,682                         | 4,334,146                         | 2,241,464                          | 107.11%                           |
| SPECIAL REVENUE FUNDS         | 31,250                            | 31,437                            | 187                                | 0.60%                             |
| DEBT SERVICE FUNDS            | 2,681,046                         | 3,850,567                         | 1,169,521                          | 43.62%                            |
| TOTAL OTHER FINANCIAL SOURCES | 4,804,978                         | 8,216,150                         | 3,411,172                          | 70.99%                            |
| TOTAL REVENUE & OTHER SOURCES | 104,022,243                       | 104,810,908                       | 788,665                            | 0.76%                             |