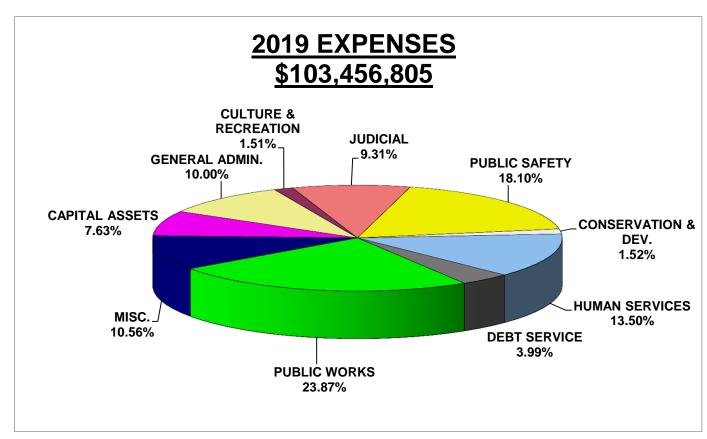

# COUNTY OF LYCOMING BUDGET SUMMARY FOR 2018 AND 2019

#### **EXPENSES AND OTHER FINANCIAL USES**

December 13, 2018

| December 13, 2016           | 2018          | 2019          | VARIANCE    | PERCENT    |
|-----------------------------|---------------|---------------|-------------|------------|
|                             | APPROVED      | APPROVED      | INCREASE    | INCREASE   |
|                             | <b>BUDGET</b> | <b>BUDGET</b> | (DECREASE)  | (DECREASE) |
| EXPENSES                    |               |               |             | ,          |
| GENERAL GOV. FUNDS          | 58,495,315    | 66,604,673    | 8,109,358   | 13.86%     |
| SPECIAL REVENUE FUNDS       | 20,002,288    | 12,787,692    | (7,214,596) | -36.07%    |
| DEBT SERVICE FUNDS          | 2,681,046     | 3,850,567     | 1,169,521   | 43.62%     |
| CAPITAL PROJECT FUNDS       | -             | -             | -           | 0.00%      |
| ENTERPRISE FUNDS            | 19,570,068    | 20,213,873    | 643,805     | 3.29%      |
| TOTAL EXPENSES              | 100,748,717   | 103,456,805   | 2,708,088   | 2.69%      |
| OTHER FINANCING HOES        |               |               |             |            |
| OTHER FINANCING USES        |               | 0.4-4.4-0     |             |            |
| GENERAL GOV. FUNDS          | 2,826,421     | 6,151,150     | 3,324,729   | 117.63%    |
| SPECIAL REVENUE FUNDS       | -             | -             | -           | 0.00%      |
| ENTERPRISE FUNDS            | 1,978,557     | 2,065,000     | 86,443      | 4.37%      |
| TOTAL OTHER FINANCIAL USES  | 4,804,978     | 8,216,150     | 3,411,172   | 70.99%     |
| TOTAL EXPENSES & OTHER USES | 105,553,695   | 111,672,955   | 6,119,260   | 5.80%      |