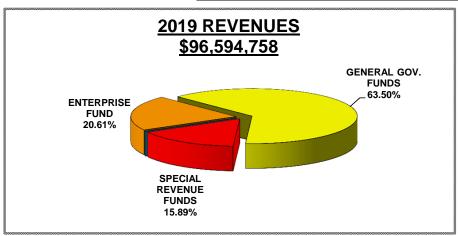

#### **REVENUES AND OTHER FINANCIAL SOURCES**

| Decem | ber 1 | 13, | 20 | 18 |
|-------|-------|-----|----|----|
|       |       |     |    |    |

| December 13, 2010             | <b>2018</b><br>APPROVED<br>BUDGET | <b>2019</b><br>APPROVED<br>BUDGET | VARIANCE<br>INCREASE<br>(DECREASE) | PERCENT<br>INCREASE<br>(DECREASE) |
|-------------------------------|-----------------------------------|-----------------------------------|------------------------------------|-----------------------------------|
| REVENUES                      |                                   | <u> </u>                          | <u>,===,==,</u>                    | (==0::=-:0=)                      |
| GENERAL GOV. FUNDS            | 62,276,593                        | 61,339,288                        | (937,305)                          | -1.51%                            |
| SPECIAL REVENUE FUNDS         | 17,718,453                        | 15,347,689                        | (2,370,764)                        | -13.38%                           |
| CAPITAL PROJECT FUNDS         | -                                 | -                                 | -<br>-                             | 0.00%                             |
| ENTERPRISE FUNDS              | 19,222,219                        | 19,907,781                        | 685,562                            | 3.57%                             |
| TOTAL REVENUES                | 99,217,265                        | 96,594,758                        | (2,622,507)                        | -2.64%                            |
| OTHER FINANCING SOURCES       |                                   |                                   |                                    |                                   |
| GENERAL GOV. FUNDS            | 2,092,682                         | 4,334,146                         | 2,241,464                          | 107.11%                           |
| SPECIAL REVENUE FUNDS         | 31,250                            | 31,437                            | 187                                | 0.60%                             |
| DEBT SERVICE FUNDS            | 2,681,046                         | 3,850,567                         | 1,169,521                          | 43.62%                            |
| TOTAL OTHER FINANCIAL SOURCES | 4,804,978                         | 8,216,150                         | 3,411,172                          | 70.99%                            |
| TOTAL REVENUE & OTHER SOURCES | 104,022,243                       | 104,810,908                       | 788,665                            | 0.76%                             |