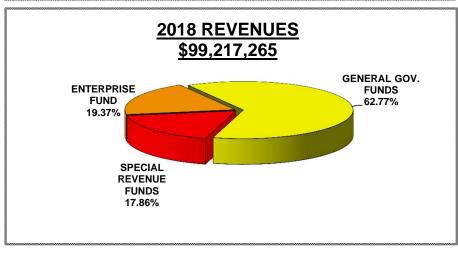

#### **REVENUES AND OTHER FINANCIAL SOURCES**

| Decem | ber 1 | 13, | 20 | 18 |
|-------|-------|-----|----|----|
|       |       |     |    |    |

| December 13, 2010             | <b>2018</b><br>APPROVED<br>BUDGET | <b>2019</b><br>APPROVED<br>BUDGET | VARIANCE<br>INCREASE<br>(DECREASE) | PERCENT<br>INCREASE<br>(DECREASE) |
|-------------------------------|-----------------------------------|-----------------------------------|------------------------------------|-----------------------------------|
| REVENUES                      |                                   | <u> </u>                          | <u>,===,==,</u>                    | (==0::=-:0=)                      |
| GENERAL GOV. FUNDS            | 62,276,593                        | 61,339,288                        | (937,305)                          | -1.51%                            |
| SPECIAL REVENUE FUNDS         | 17,718,453                        | 15,347,689                        | (2,370,764)                        | -13.38%                           |
| CAPITAL PROJECT FUNDS         | -                                 | -                                 | -<br>-                             | 0.00%                             |
| ENTERPRISE FUNDS              | 19,222,219                        | 19,907,781                        | 685,562                            | 3.57%                             |
| TOTAL REVENUES                | 99,217,265                        | 96,594,758                        | (2,622,507)                        | -2.64%                            |
| OTHER FINANCING SOURCES       |                                   |                                   |                                    |                                   |
| GENERAL GOV. FUNDS            | 2,092,682                         | 4,334,146                         | 2,241,464                          | 107.11%                           |
| SPECIAL REVENUE FUNDS         | 31,250                            | 31,437                            | 187                                | 0.60%                             |
| DEBT SERVICE FUNDS            | 2,681,046                         | 3,850,567                         | 1,169,521                          | 43.62%                            |
| TOTAL OTHER FINANCIAL SOURCES | 4,804,978                         | 8,216,150                         | 3,411,172                          | 70.99%                            |
| TOTAL REVENUE & OTHER SOURCES | 104,022,243                       | 104,810,908                       | 788,665                            | 0.76%                             |