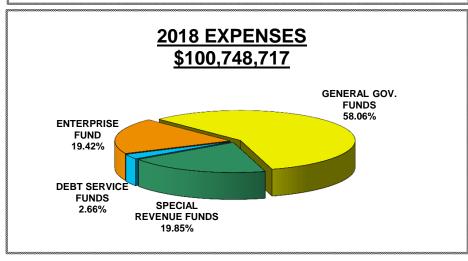

#### **EXPENSES AND OTHER FINANCIAL USES**

December 13, 2018

| December 13, 2016           | 2018          | 2019          | VARIANCE    | PERCENT    |
|-----------------------------|---------------|---------------|-------------|------------|
|                             | APPROVED      | APPROVED      | INCREASE    | INCREASE   |
|                             | <b>BUDGET</b> | <b>BUDGET</b> | (DECREASE)  | (DECREASE) |
| EXPENSES                    |               |               |             | ,          |
| GENERAL GOV. FUNDS          | 58,495,315    | 66,604,673    | 8,109,358   | 13.86%     |
| SPECIAL REVENUE FUNDS       | 20,002,288    | 12,787,692    | (7,214,596) | -36.07%    |
| DEBT SERVICE FUNDS          | 2,681,046     | 3,850,567     | 1,169,521   | 43.62%     |
| CAPITAL PROJECT FUNDS       | -             | -             | -           | 0.00%      |
| ENTERPRISE FUNDS            | 19,570,068    | 20,213,873    | 643,805     | 3.29%      |
| TOTAL EXPENSES              | 100,748,717   | 103,456,805   | 2,708,088   | 2.69%      |
| OTHER FINANCING HOES        |               |               |             |            |
| OTHER FINANCING USES        |               | 0.4-4.4-0     |             |            |
| GENERAL GOV. FUNDS          | 2,826,421     | 6,151,150     | 3,324,729   | 117.63%    |
| SPECIAL REVENUE FUNDS       | -             | -             | -           | 0.00%      |
| ENTERPRISE FUNDS            | 1,978,557     | 2,065,000     | 86,443      | 4.37%      |
| TOTAL OTHER FINANCIAL USES  | 4,804,978     | 8,216,150     | 3,411,172   | 70.99%     |
| TOTAL EXPENSES & OTHER USES | 105,553,695   | 111,672,955   | 6,119,260   | 5.80%      |