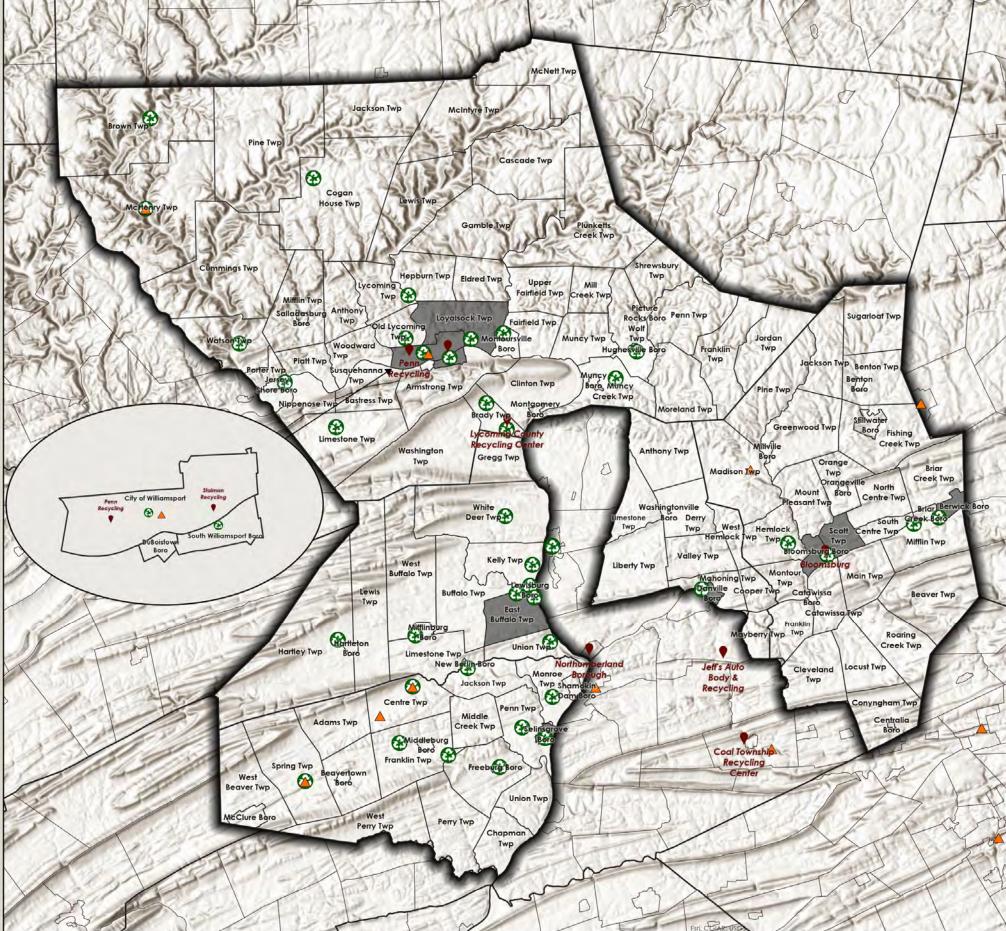

## Existing Municipal Solid Waste and

# Recycling Infrastructure

#### **DRAFT**

**Recycling Drop Off** Facility (RDO)

**Curbside Recycling** 

- **Municipal Solid Waste Transfer Station**
- **Material Recovery** Facility (MRF)

20 Miles

**Snyder County Union County** Columbia County Lycoming County **Montour County Hughesville Borough Office Center Township** Bucknell (private) Blair Park Berwick Test Track Park Danville Borough Indian Park (Montoursville) Jersey Shore Borough Park East Buffalo Twp. Franklin Township Bloomsburg Limestone Twp. Bldg Freeburg \* Boy Scouts of America (Loyalsock) Kelly Twp. Hemlock Twp. Fire Hall\* Lycoming County Landfill Brady Twp. Municipal Bldg Monroe Township Lewisburg Mifflin Twp. Building\* Muncy Creek Twp. Bldg Brown Twp. Fire Department **Penn Township** Mifflinburg Scott Twp. Old Lycoming Twp. Cammal Transfer Facility\* Selinsgrove **New Berlin** South Williamsport Borough City of Williamsport Parks Dept. **Spring Township Union Township** Cogan House Twp. Bldg Transfer Station (3rd St.) Watson Twp. Maintenance Bldg West End White Deer \*Currently closed, looking for new location.

Amy M. Fry, Lycoming County GIS Date Saved: 9/12/2023 1:25 PM

\*Once a month drop off only.

\*Serviced by Wayne Twp. Landfill.