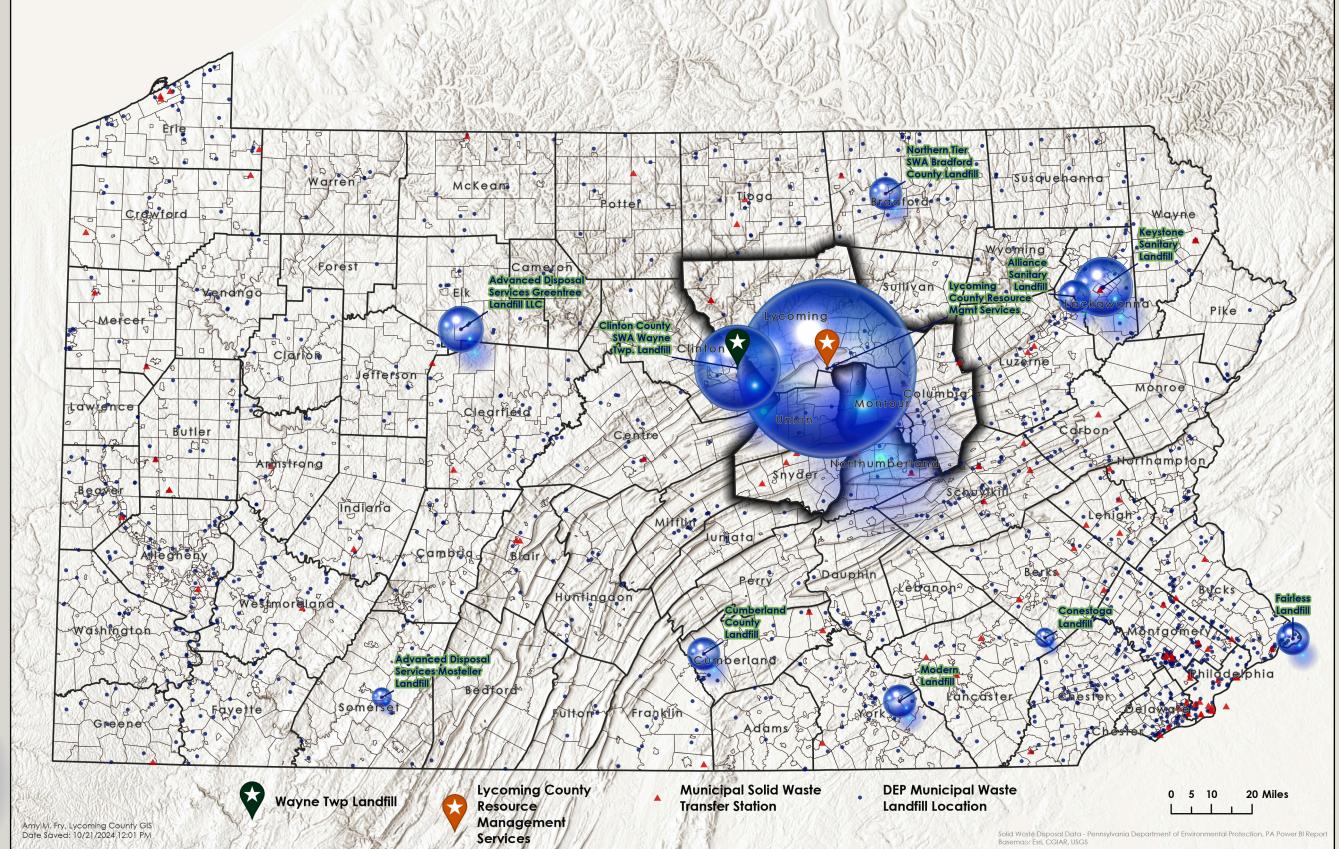

## Facilities Receiving 5 County Region Waste 2012 - 2023

### **Planning Region Accessory Municipal Solid Waste Landfills**

#### Tonnage of Waste Accepted:

720 - 1,332

1,333 - 3,971

3,972 - 7,869

7,870 - 54,681

894,536